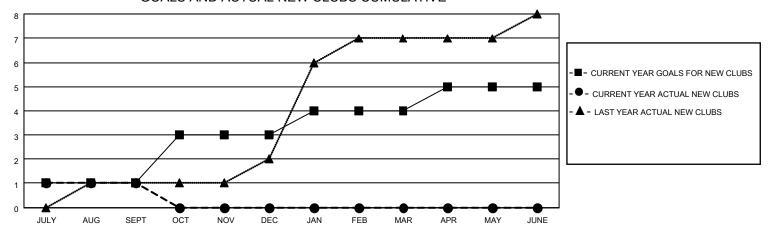

### GOALS AND ACTUAL NEW CLUBS CUMULATIVE

## District 308 A1

| Clubs RESULTS FOR 2022-2023 |   |   |   | Members RESULTS FOR 2022-2023 |    |     |    |
|-----------------------------|---|---|---|-------------------------------|----|-----|----|
|                             |   |   |   |                               |    |     |    |
| JULY/AUG/SEPT               | 1 | 1 | 3 | JULY/AUG/SEPT                 | 20 | 354 | 58 |
| OCT/NOV/DEC                 | 2 | 0 | 0 | OCT/NOV/DEC                   | 40 | 0   | 0  |
| JAN/FEB/MAR                 | 1 | 0 | 0 | JAN/FEB/MAR                   | 20 | 0   | 0  |
| APR/MAY/JUNE                | 1 | 0 | 0 | APR/MAY/JUNE                  | 20 | 0   | 0  |