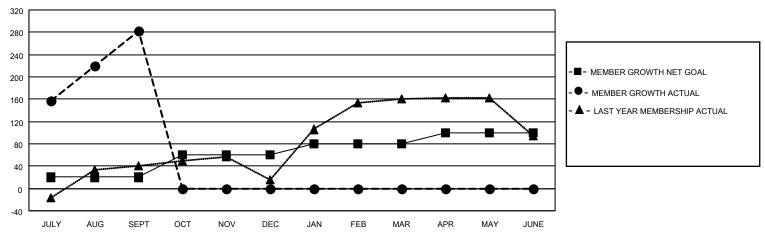

### GOALS AND ACTUAL MEMBERS CUMULATIVE

| DROPPED CLUBS: 3 |    | 44 CLUBS OF 105 ADDED 1 OR<br>MORE NEW MEMBERS | GENDER DISTRIBUTION                 |                |  |
|------------------|----|------------------------------------------------|-------------------------------------|----------------|--|
|                  |    | WORL NEW WEINBERG                              | MALE                                | 1,495 (52.22%) |  |
|                  |    |                                                | FEMALE                              | 1,313 (45.86%) |  |
| DROPPED MEMBERS  |    |                                                | NON BINARY                          | 0 (0.00%)      |  |
|                  |    |                                                | PREFER NOT TO ANSWER 55 (1.92%)     |                |  |
| DECEASED         | 3  |                                                |                                     | ,              |  |
| CLUB CANCELLED   | 0  | CLICK HERE FOR CUMULATIVE                      | TOTAL FAMILY UNIT MEMBERS           | 408            |  |
| OTHER            | 55 | MEMBERSHIP DATA                                |                                     |                |  |
| TOTAL 58         |    |                                                | FAMILY MEMBERS PAYING HALF DUES 235 |                |  |
|                  |    |                                                |                                     |                |  |

## District 308 A1

| Clubs RESULTS FOR 2022-2023 |   |   |   | Members RESULTS FOR 2022-2023 |    |     |    |
|-----------------------------|---|---|---|-------------------------------|----|-----|----|
|                             |   |   |   |                               |    |     |    |
| JULY/AUG/SEPT               | 1 | 1 | 3 | JULY/AUG/SEPT                 | 20 | 354 | 58 |
| OCT/NOV/DEC                 | 2 | 0 | 0 | OCT/NOV/DEC                   | 40 | 0   | 0  |
| JAN/FEB/MAR                 | 1 | 0 | 0 | JAN/FEB/MAR                   | 20 | 0   | 0  |
| APR/MAY/JUNE                | 1 | 0 | 0 | APR/MAY/JUNE                  | 20 | 0   | 0  |